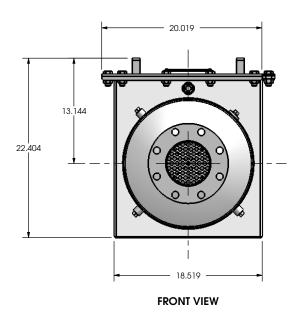

DIMETRIC VIEW







## NOTES:

- WEIGHT IS APPROXIMATE WITH (1) ELEMENT
- SINGLE ELEMENT HOUSING
- THIS EQUIPMENT SHALL BE SUPPORTED SUCH THAT NO MOMENTS OR FORCES ARE ON THE INLET AND OUTLET FLANGES

|  | DRAWN    | DATE     |
|--|----------|----------|
|  | JU       | 8/8/2011 |
|  | ENGINEER | DATE     |
|  | -        | -        |
|  | APPROVED | DATE     |
|  | -        | -        |

## PROPRIETARY AND CONFIDENTIAL

THIS DRAWING CONTAINS PROPRIETARY INFORMATION WHICH IS TO BE HELD CONFIDENTIAL AND MAY NOT BE REPRODUCED OR DISCLOSED TO OTHERS WITHOUT THE PRIOR WRITTEN CONSENT OF EMERACHEM OR A DULY AUTHORIZED REPRESENTATIVE THEREOF.

| (according to the control of the con | EmeraChem. |
|------------------------------------------------------------------------------------------------------------------