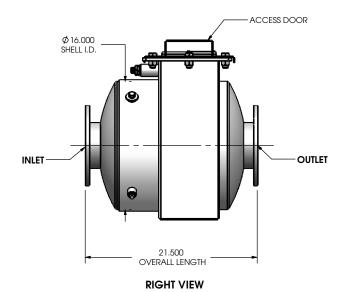

DIMETRIC VIEW







## NOTES:

- WEIGHT IS APPROXIMATE WITH (1) ELEMENT
- SINGLE ELEMENT HOUSING
- THIS EQUIPMENT SHALL BE SUPPORTED SUCH THAT NO MOMENTS OR FORCES ARE ON THE INLET AND OUTLET FLANGES

|  | DRAWN    | DATE     |
|--|----------|----------|
|  | JU       | 8/8/2011 |
|  | ENGINEER | DATE     |
|  | -        | -        |
|  | APPROVED | DATE     |
|  | -        | -        |

## PROPRIETARY AND CONFIDENTIAL

THIS DRAWING CONTAINS PROPRIETARY INFORMATION WHICH IS TO BE HELD CONFIDENTIAL AND MAY NOT BE REPRODUCED OR DISCLOSED TO OTHERS WITHOUT THE PRIOR WRITTEN CONSENT OF EMERACHEM OR A DULY AUTHORIZED REPRESENTATIVE THEREOF.

| (according to the control of the con | EmeraChem. |
|----------------------------------------------------------------------------------------------------------------------