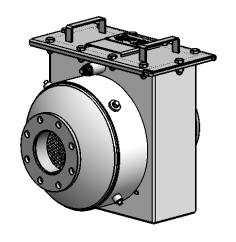

DIMETRIC VIEW







## NOTES:

- WEIGHT IS APPROXIMATE WITH (1) ELEMENT
- SINGLE ELEMENT HOUSING
- THIS EQUIPMENT SHALL BE SUPPORTED SUCH THAT NO MOMENTS OR FORCES ARE ON THE INLET AND OUTLET FLANGES

|  | DRAWN    | DATE     |
|--|----------|----------|
|  | JU       | 8/8/2011 |
|  | ENGINEER | DATE     |
|  | -        | -        |
|  | APPROVED | DATE     |
|  | -        | -        |

## PROPRIETARY AND CONFIDENTIAL

THIS DRAWING CONTAINS PROPRIETARY INFORMATION WHICH IS TO BE HELD CONFIDENTIAL AND MAY NOT BE REPRODUCED OR DISCLOSED TO OTHERS WITHOUT THE PRIOR WRITTEN CONSENT OF EMERACHEM OR A DULY AUTHORIZED REPRESENTATIVE THEREOF.

| (according to the control of the con | EmeraChem. |
|-------------------------------------------------------------------------------------------------