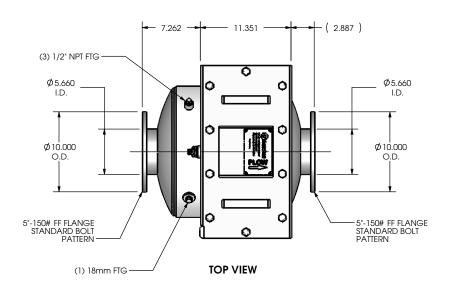

DIMETRIC VIEW







## NOTES:

- WEIGHT IS APPROXIMATE WITH (1) ELEMENT
- SINGLE ELEMENT HOUSING
- THIS EQUIPMENT SHALL BE SUPPORTED SUCH THAT NO MOMENTS OR FORCES ARE ON THE INLET AND OUTLET FLANGES

|  | DRAWN    | DATE     |
|--|----------|----------|
|  | JU       | 8/8/2011 |
|  | ENGINEER | DATE     |
|  | -        | -        |
|  | APPROVED | DATE     |
|  | -        | -        |

## PROPRIETARY AND CONFIDENTIAL

THIS DRAWING CONTAINS PROPRIETARY INFORMATION WHICH IS TO BE HELD CONFIDENTIAL AND MAY NOT BE REPRODUCED OR DISCLOSED TO OTHERS WITHOUT THE PRIOR WRITTEN CONSENT OF EMERACHEM OR A DULY AUTHORIZED REPRESENTATIVE THEREOF.

| (according to the control of the con | EmeraChem. |
|--------------------------------------------------------------------------------------------------------------------